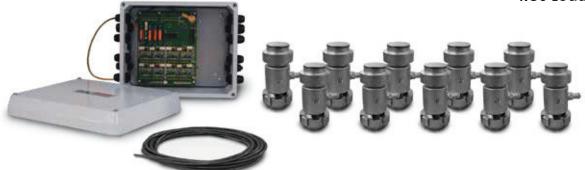

## Complete Kit Includes

- 1 JB8SP or 2 JB8SP signal trim junction boxes (8 and 10 mount kit)
- 3 EL304 signal trim boxes in 12 mount kits
- 8, 10 or 12 Flintec RC3
- 100ft of hostile environment EL147HE SURVIVOR® load cell cable
- · Cups included

## **Load Cell Certifications**

Shown here with the JB8SP signal trim junction box Picture is a representation of actual product

This kit is designed to provide a cost effective solution for replacing Mettler Toledo™ DigiTOL® digital load cells with analog load cells. The Flintec® RC3 load cell is stainless steel and hermetically sealed to provide years of trouble-free service.