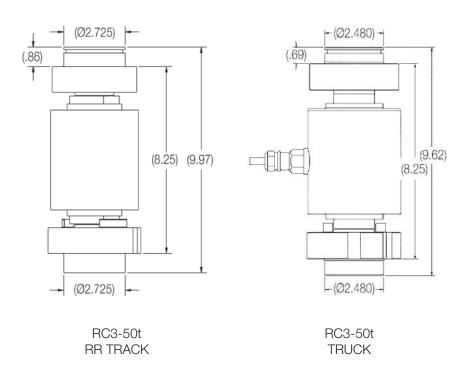

# DigiTOL Retrofit Order information

| Description                                      | Part#  | Price   |
|--------------------------------------------------|--------|---------|
| 8 mount kit (RC3-50T) RR/track 2 junction boxes  | 129844 | Consult |
| 8 mount (RC3-50T) truck 2 junction boxes         | 154347 | Consult |
| 10 mount kit (RC3-50T) RR/track 2 junction boxes | 111367 | Consult |
| 10 mount kit (RC3-50T) truck 3 junction boxes    | 154348 | Consult |
| 12 mount kit (RC3-50T) truck 3 junction boxes    | 154349 | Consult |